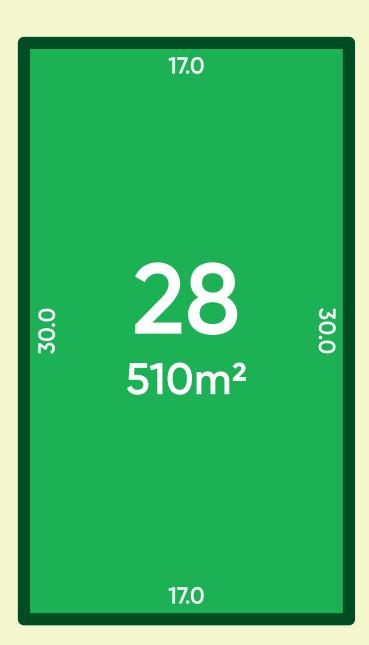

## Stage 1A Lot 28

- Stage 1A provides lot sizes ranging between 450m<sup>2</sup> and 4,634m<sup>2</sup> with the average lot size being 970m<sup>2</sup>
- All lots are easy to build, level lots
- Maintained by a design covenant
- NBN ready, with Stage 1A installed
- Build a home design of your choice by your builder of choice