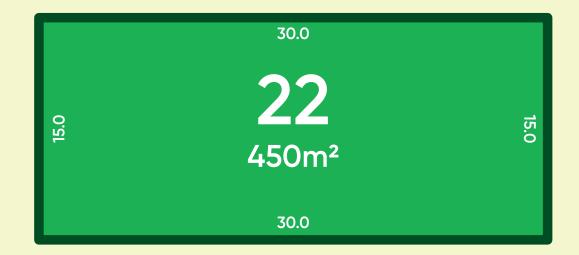

## Stage 1A Lot 22

- Stage 1A provides lot sizes ranging between 450m<sup>2</sup> and 4,634m<sup>2</sup> with the average lot size being 970m<sup>2</sup>
- All lots are easy to build, level lots
- Maintained by a design covenant
- NBN ready, with Stage 1A installed
- Build a home design of your choice by your builder of choice